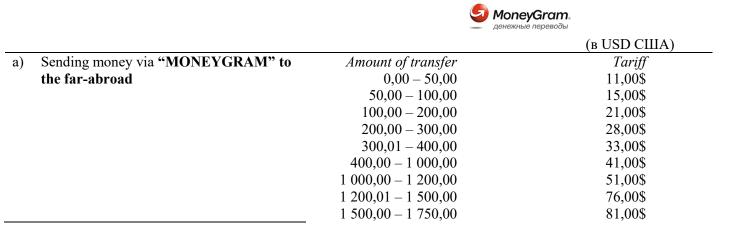

#### Money transfer MONEYGRAM

### **/// KAPITALBANK**

|            | Service name                                            | Commission Fee Rate                    | Note     |
|------------|---------------------------------------------------------|----------------------------------------|----------|
|            |                                                         | 1 750,00 - 2 000,00                    | 91,00\$  |
|            |                                                         | $2\ 000,00 - 10\ 000,00$               | 101,00\$ |
| <b>)</b> ) | Sending money via the "MoneyGram"                       | Amount of transfer                     | Tariff   |
| ĺ          | system to Armenia, Moldova, Ukraine                     | 0,00 - 200,00                          | 4,00\$   |
|            | •                                                       | 200,00 - 400,00                        | 6,00\$   |
|            |                                                         | 400,00 - 600,00                        | 9,00\$   |
|            |                                                         | 600,00 - 800,00                        | 10,00\$  |
|            |                                                         | $800,00 - 1\ 000,00$                   | 15,00\$  |
|            |                                                         | $1\ 000,00-2\ 000,00$                  | 25,00\$  |
|            |                                                         | $2\ 000,00-4\ 000,00$                  | 36,00\$  |
|            |                                                         | $4\ 000,00-5\ 000,00$                  | 51,00\$  |
|            |                                                         | $5\ 000,00 - 10\ 000,00$               | 61,00\$  |
| ;)         | Sending money via the "MoneyGram"                       | Amount of transfer                     | Tariff   |
| ,          | system to China, India, the United Arab                 | 0,00 - 100,00                          | 6,00\$   |
|            | Emirates                                                | 100,00 - 300,00                        | 10,00\$  |
|            |                                                         | 300,00 - 600,00                        | 19,00\$  |
|            |                                                         | $600,00 - 1\ 000,00$                   | 30,00\$  |
|            |                                                         | $1\ 000,00 - 1\ 500,00$                | 35,00\$  |
|            |                                                         | 1500,00 - 2000,00                      | 40,00\$  |
|            |                                                         | $2\ 000,00 - 3\ 000,00$                | 50,00\$  |
|            |                                                         | $3\ 000,00 - 10\ 000,00$               | 60,00\$  |
| )          | Sending money via the "MoneyGram"                       | Amount of transfer                     | Tariff   |
| 9          | system to South Korea, Turkey                           | 0,00-600,00                            | 4,00\$   |
|            | system to south Rorea, Furkey                           | $600,00 - 1\ 500,00$                   | 6,00\$   |
|            |                                                         | $1\ 500,00 - 3\ 000,00$                | 11,00\$  |
|            |                                                         | $3\ 000,00 - 10\ 000,00$               | 16,00\$  |
| ;)         | Sending money via the "MoneyGram"                       | Amount of transfer                     | Tariff   |
| 9          | system to USA, Canada                                   | 0,00 - 150,00                          | 2,00\$   |
|            | system to osri, cunutu                                  | $150,01 - 10\ 000,00$                  | 1,5%     |
| )          | Sending money via the "MoneyGram"                       | Amount of transfer                     | Tariff   |
| ,          | system to Belarus                                       | 0,00 - 200,00                          | 4,00\$   |
|            | system to benarus                                       | 200,00 - 400,00                        | 7,00\$   |
|            |                                                         | 400,00 - 600,00                        | 10,00\$  |
|            |                                                         | 600,00 - 800,00                        | 13,00\$  |
|            |                                                         | $800,00 - 1\ 000,00$                   | 16,00\$  |
|            |                                                         | $1\ 000,00 - 2\ 000,00$                | 31,00\$  |
|            |                                                         | $2\ 000,00 - 3\ 000,00$                | 37,00\$  |
|            |                                                         | $3\ 000,00 - 4\ 000,00$                | 41,00\$  |
|            |                                                         | $4\ 000,00 - 5\ 000,00$                | 51,00\$  |
|            |                                                         | $5\ 000,00 - 10\ 000,00$               | 76,00\$  |
| g)         | Sending money via the "MoneyGram"                       | Amount of transfer                     | Tariff   |
| 5/         | system to Georgia, Kazakhstan,                          | 0,00 - 300,00                          | 3,00\$   |
|            | Kyrgyzstan                                              | $300,01 - 10\ 000,00$                  | 1,2%     |
| ı)         | <sup>1</sup> Sending money via the " <b>MoneyGram</b> " | Amount of transfer                     | Tariff   |
| IJ         | system to Europe                                        | 0,00 - 150,00                          | 2,00\$   |
|            | system to Europe                                        | 0,00 - 150,00<br>$150,00 - 10\ 000,00$ | 2,005    |
| )          | Withdrawal of cash received via                         | No charge applied                      | 1,570    |
| )          |                                                         | no charge applied                      |          |
|            | "MoneyGram" system                                      |                                        |          |